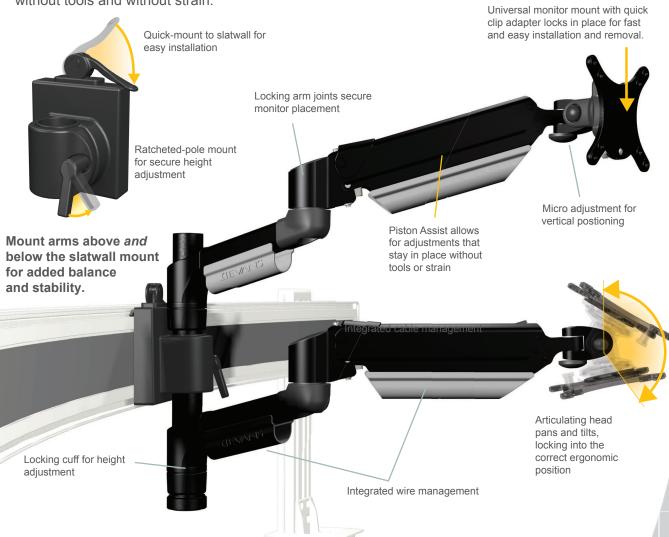

## **ADJUST EASILY AND OFTEN**

The Piston Assist E-Arm has been designed to adapt to the unique demands of our partners. Larger, heavier monitors have exceeded the capability of standard monitor arms. Piston Assist E-Arm not only meets those demands, but also allows for quick and easy changes to position, without tools and without strain.

Load capacity: 20 lbs (9.1 KG)

Extension: Up to 22.05" (560mm)

Mount displays size: from 12" to 24" (304-610mm)

Monitor pan radius 180°

Tilt adjustment: flat panel tilt +/-90°

Vert. Adjustment: Available

Hight Adjustment: 11.81" (300mm)

Rotate Adjustment: 360° at pivot

Mounting standards: VESA 75/100

GREENGUARD, the most familiar product certification is a globally recognized leader in indoor air quality, and has been certifying products since 2001. GREENGUARD is an independent third party certification program that certifies products for low non-toxic emissions. Evans furniture is manufactured using recycled and low VOC/formaldehyde emitting materials that help our customers meet and exceed environmental standards in their projects. Evans products can offer points towards LEED Certification of your facility.