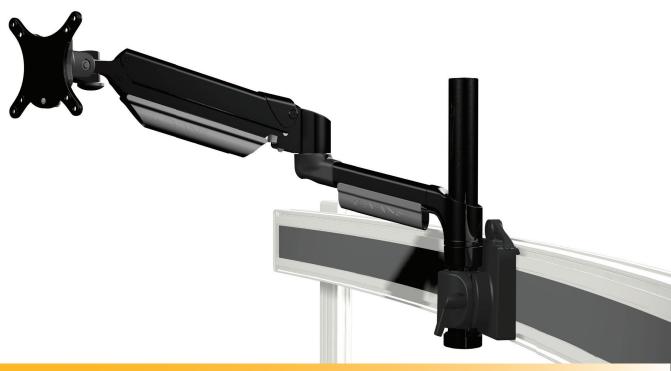

# PISTON ASSIST E-ARM

### A NEW STANDARD IN MONITOR ARMS

The new Evans Piston Assist E-Arm has been engineered to allow quick and easy adjustments to monitor positions while still supporting the increasingly larger screen requirements in today's mission critical operations. The Piston Assist E-Arm's flexible design allows for unlimited monitor combination without hindering it's sheer capacity for monitor support. The Piston Assist E-Arm is flexible enough to adapt to a user's unique requirements and locks into position until the user needs a change. E-Arm offers quick-mount and quick-release technology for easy installation and removal that doesn't sacrifice strength and flexibility.

The new Piston Assist E-Arm is designed with strength, flexibility and durability complimented with unparalleled ease of use.