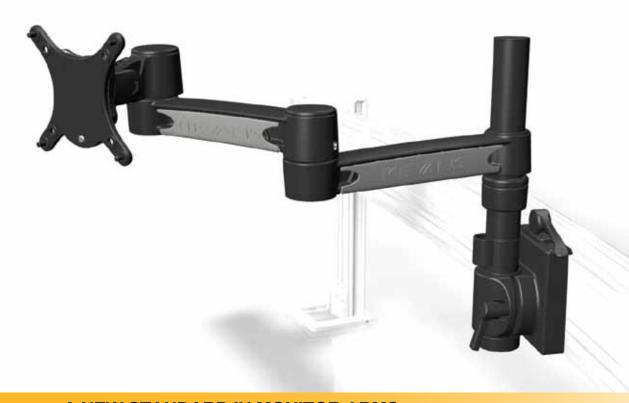

# E-ARM

## A NEW STANDARD IN MONITOR ARMS

**Certified Products** 

The new Evans E-Arm has been painstakingly engineered to support the increasingly larger screen requirements of today's mission critical operations. E-Arm's true strength is not just it's durability and sheer capacity for monitor support. E-Arm is flexible enough to adapt to a user's unique requirements and locks into position until the user needs a change. E-Arm offers quick-mount and quick-release technology for easy installation and removal that doesn't sacrifice strength and flexibility.

E-Arm's innovative new design has the strength, flexibility and durability to support any mission critical application.

Sustainable Environment
Greenguard Certified
CARB Compliant
LEED Contributions
Product Manufacturing

### **DESIGNED TO ADAPT**

E-Arm has been designed to adapt to the unique demands of our partners. Larger, heavier monitors in a wide range of configurations have exceeded the capability of standard monitor arms. E-Arm not only meets those demands, but also provides adaptability and ergonomic support to it's users.