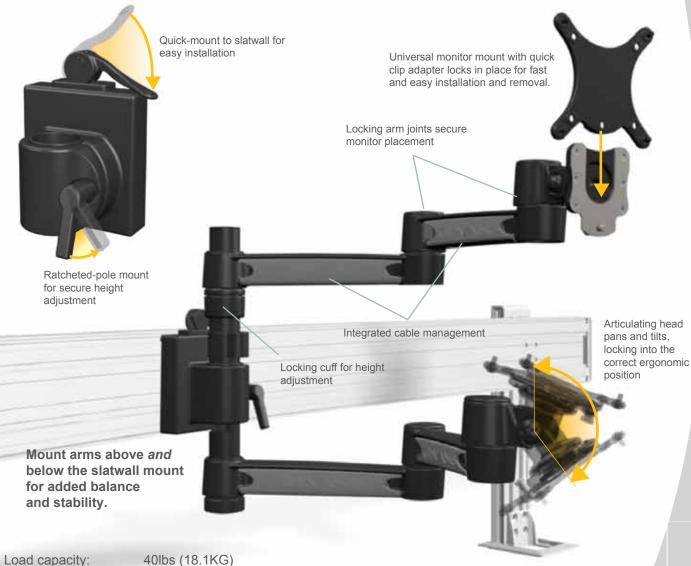

### **DESIGNED TO ADAPT**

E-Arm has been designed to adapt to the unique demands of our partners. Larger, heavier monitors in a wide range of configurations have exceeded the capability of standard monitor arms. E-Arm not only meets those demands, but also provides adaptability and ergonomic support to it's users.

Extension: Mount displays size: Monitor pan radius

Tilt adjustment:

from 12" to 24" 180°

flat panel tilt +/-60°

Up to 20" (508mm)

Available Vert. Adjustment: Horiz. Adjustment: Available 360° at pivot Rotate Adjustment: VESA 75/100 Mounting standards: